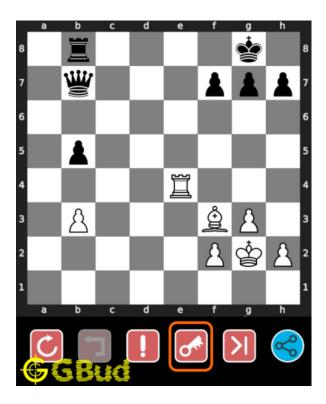

#### How to view the solution to easy chess puzzle 0042

To view the solution to this puzzle, follow the steps given below

- 1. Go to the puzzle page
- 2. Click the solution button (Key as shown below) to view the solution

Figure 5: Click the solution button to view solutions @ https://gbud.in/gxklrn1