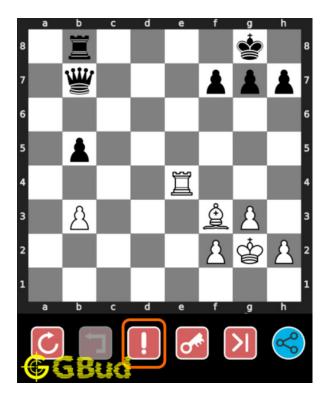

## How to get help for moves in the easy chess puzzle 0042

To get help or the possible next moves in the puzzle, , follow the steps given below

- 1. Go to the puzzle page
- 2. Click the help button (exclamation mark as shown below) to get help or suggestion on next possible move

Access the latest version of this article at https://gbud.in/blog/game/chess/easy-chess-puzzles/easy-chess-puzzle-0042.html

Figure 6: Click the help button to get help on next move @ https://gbud. in/gxklrn1