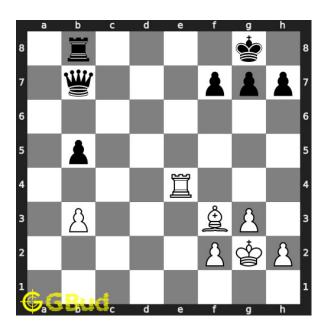

#### Solution to easy chess puzzle 0042

At this puzzle, next move is by White. The objective of the puzzle is to sacrifice your rook.

See the interactive solution at the puzzle page

#### Solution 1

**Initial board position** This is the initial board position of easy chess puzzle 0042.

Figure 3: Initial board position of easy chess puzzle 0042

 ${\bf Move \ 1} \quad {\rm Move \ by \ white}$ 