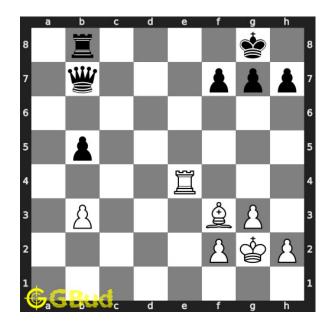

#### Easy chess puzzle 0042

Figure 1: Solve this easy chess puzzle 0042. Sacrifice your rook @ https://gbud.in/gxklrn1

🞎 Solve this puzzle online

Figure 2: Solve this chess puzzle online with solution @ https://gbud.in/gxklrn1

#### Solution 1

**Initial board position** This is the initial board position of easy chess puzzle 0042.

Figure 3: Initial board position of easy chess puzzle 0042

 ${\bf Move \ 1} \quad {\rm Move \ by \ white}$ 