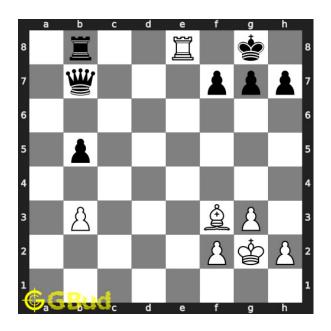

Figure 4: Re8+ - You are forcing the opponent's rook at b8 to capture your rook. This move also releases the diagonal for the bishop which can be used to capture the queen

#### Right moves for the solution to the easy chess puzzle 0042

Based on the objective of the puzzle, you have to make the right moves. Following are the right moves

1. Re8+

#### Explanation for the moves

- 1. Re8+ You are forcing the opponent's rook at b8 to capture your rook. This move also releases the diagonal for the bishop which can be used to capture the queen
- 2. For right move It is good to sacrifice your rook. You will gain the queen now
- 3. For wrong move You could have sacrificed the rook to gain the queen. Try again.